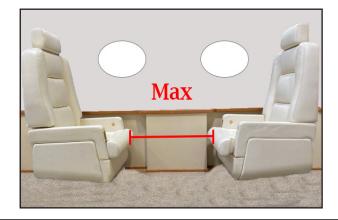

## Step 3

Position the seats at their max distance and measure from seat end to seat end.

Max Distance in between seats: \_\_\_\_\_ inches

| Name: | Date: |  |
|-------|-------|--|