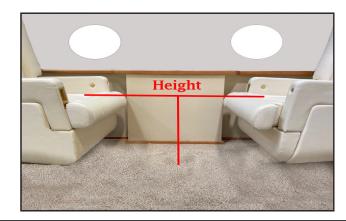

## Step 1

Place a straight edge from cushion to cushion and measure the height from the floor to the top of the straight edge.

Seat Height: \_\_\_\_\_ inches