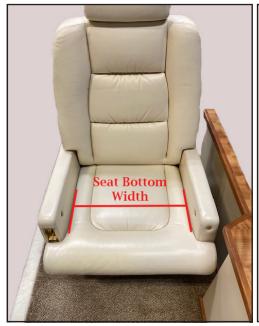

## Step 2

First measure the seat bottom width from inside armrest to armrest.

Then measure the full width of the seat.

Seat Bottom Width: \_\_\_\_\_ inches

Full Seat Width: \_\_\_\_\_ inches