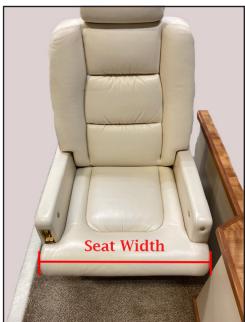

## Step 2

First measure the seat bottom width from inside armrest to armrest.

Then measure the full width of the seat.

Seat Bottom Width: \_\_\_\_\_ inches

Full Seat Width: \_\_\_\_\_ inches